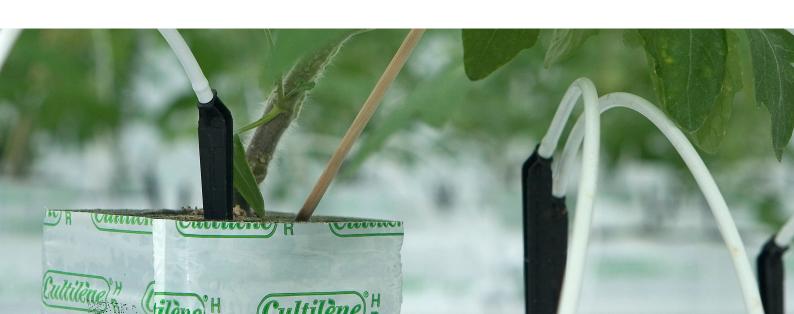

### **IRRIGATION TECHNOLOGY**

In modern horticulture, an accurate irrigation system is indispensable. Each crop requires a different recipe and quantity of water in order to achieve optimum growth. Stolze develops, designs and installs irrigation installations for each crop. These are carefully planned and are both reliable and cost effective.

Stolze develops, designs and builds custom made irrigation unit constructions in its own workshop. The units are provided with our own switchboards which can accommodate the entire pump circuit and automation. We place all necessary components, such as switchboards, pumps, filters and valves, according to a pre-designed layout on stainless steel frames.