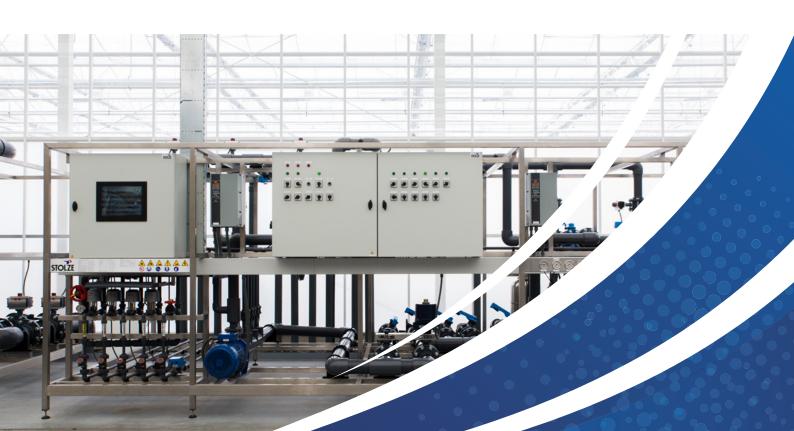

Stolze develops, designs and builds custom made irrigation unit constructions in its own workshop. The units are provided with our own switchboards which can accommodate the entire pump circuit and automation. We place all necessary components, such as switchboards, pumps, filters and valves, according to a pre-designed layout on stainless steel frames.

Because of the standardised structure of the units, Stolze is able to carry out a large part of the installation work in the workshop, so that the start-up time of the unit is minimised.

Stolze's developments, assemblages and installations are: