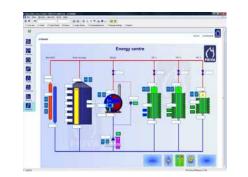

With Priva Office Direct, you have the opportunity to display all the processes in your farm from a map. These process dashboards help you gain insight, allowing you to improve the business processes in the various departments in the horticulture company. The process dashboard is set up customised to your preferences.

Priva Connext links and controls all the processes in your company and enables you to optimise them even further. Priva Office Direct operating program provides an overview of all processes in the form of clear, well-structured diagrams; providing you with a birds-eye view of your entire greenhouse. With the Priva Connext process computer, you are paying the way for continuous innovation. You have the possibility, now and in the future, to enable your business to grow.