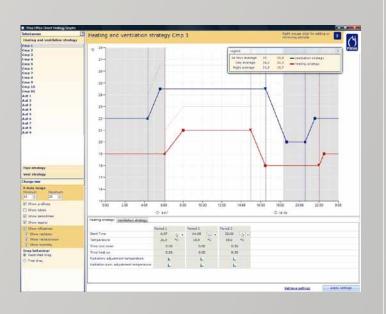

## Priva Office Direct offers you everything you would expect from a modern user interface

- Clear icons ensure easy navigation to the desired component, such as climate or water.
- Clear use of colour makes it immediately clear which module you are in.
- Optimal ease of use. Particular to Priva Office Direct is the ease, for example, with which you can set the greenhouse temperature. With one mouse movement, you can drag the points within a graph to the desired temperature curve, and the settings are automatically adjusted for all the desired ventilation and heating controls.

### With Priva Office Direct you can:

- adjust the program completely to your preferences and gear it to your business situation.
- compose the screens in such a way that the sections you want to see next to each other are displayed in a single screen,
- hide the lines that you do not use, to allow you to focus on the settings that are important to you,
- use all the options for monitoring and adjusting your processes, such as alarm screens which appear prominently on screen if deviations are detected. You can add personal notes here about previously applied solutions. These appear automatically on screen if you have a similar malfunction in the future.