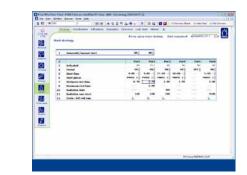

### With Priva Office Direct you can:

- adjust the program completely to your preferences and gear it to your business situation.
- compose the screens in such a way that the sections you want to see next to each other are displayed in a single screen,
- hide the lines that you do not use, to allow you to focus on the settings that are important to you,
- use all the options for monitoring and adjusting your processes, such as alarm screens which appear prominently on screen if deviations are detected. You can add personal notes here about previously applied solutions. These appear automatically on screen if you have a similar malfunction in the future.